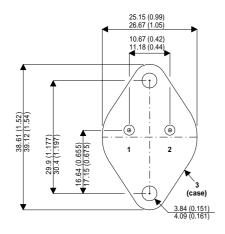

2N5039

Dimensions in mm (inches).

## TO3 (TO204AA) PINOUTS

1 – Base 2 – Emitter Case

Case - Collector

| Parameter                 | Test Conditions           | Min. | Тур. | Max. | Units |
|---------------------------|---------------------------|------|------|------|-------|
| V <sub>CEO</sub> *        |                           |      |      | 75   | V     |
| I <sub>C(CONT)</sub>      |                           |      |      | 20   | Α     |
| h <sub>FE</sub>           | @ $5/10 (V_{CE} / I_{C})$ | 20   |      | 100  | -     |
| f <sub>t</sub>            |                           |      | 50M  |      | Hz    |
| P <sub>D</sub>            |                           |      |      | 140  | W     |
| * Maximum Working Voltage |                           |      |      |      |       |