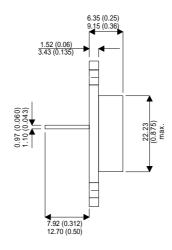

2N5039

Dimensions in mm (inches).

## Bipolar NPN Device in a Hermetically sealed TO3 Metal Package.